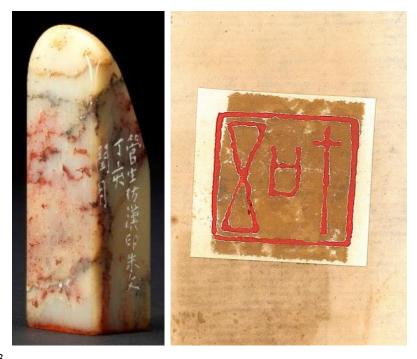

| C1994.07   | 743      |                                                |           |
|------------|----------|------------------------------------------------|-----------|
| 素钮长方形二字朱文印 |          | Rectangular Seal with Two Characters Carved in |           |
|            |          | Relief                                         |           |
| 清光绪(1887)  |          | Qing Guangxu (1887)                            |           |
| 柯兆良        |          | KE Zhaoliang                                   |           |
| 石(寿山/朱砂)   |          | Stone (Shoushan)                               |           |
| 印文:        | 叶五       | Seal characters:                               | Yewu      |
| 尺寸:        | 纵:2 厘米   | Size:                                          | W: 2 cm   |
|            | 横:1.8 厘米 |                                                | L: 1.8 cm |
|            | 高:6.6 厘米 |                                                | H: 6.6 cm |